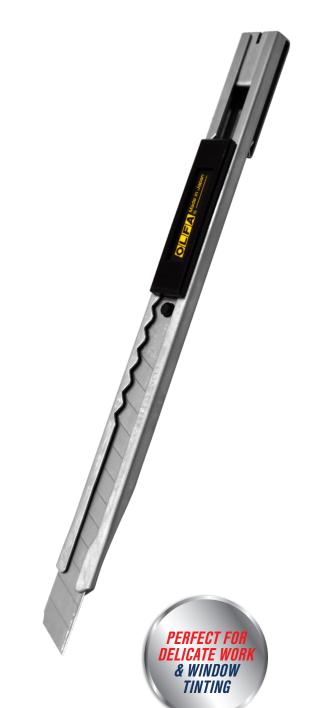

## PRODUCT FLYER COLFA SMALL SMM SNAP CUTTER STAINLESS STEFT SVR

Code: SVR

The OLFA® SVR has been an installer favorite for many years. Featuring a slim, stainless steel body, the OLFA® SVR feels like an extension of your hand. The auto-lock mechanism of this utility knife allows you to make quick and secure changes to the cutting depth with just one hand. Commonly used for window film and tint preparation.

## SVR OLFA® Small 9mm Snap Cutter

- High quality stainless steel channel and handle
- No tool blade change
- Pocket clip and blade snapper
- Made in Japan

| APPLICATION:     |             |               |
|------------------|-------------|---------------|
| ✓ Window Tinting | ✓ Film      | 🖌 Shrink Wrap |
| ✓ Wallpaper      | ✓ Cardboard | ✓ Tapes       |