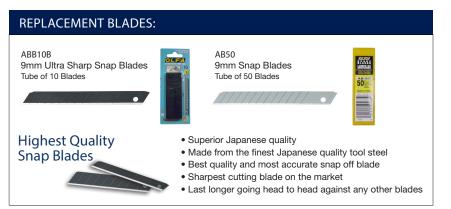

## SVR OLFA® Small 9mm Snap Cutter

- High quality stainless steel channel and handle
- No tool blade change
- Pocket clip and blade snapper
- Made in Japan

| APPLICATION:     |             |               |
|------------------|-------------|---------------|
| ✓ Window Tinting | ✓ Film      | 🖌 Shrink Wrap |
| ✓ Wallpaper      | ✓ Cardboard | ✓ Tapes       |